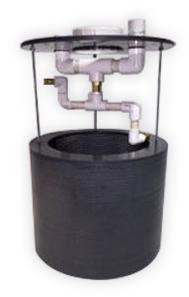

## **Munro Self-Cleaning PVC Basket Strainers**

The self-cleaning strainers function by taking a small amount of the pressurized water generated by the pump and supplying this back to the strainer through a return line. The pressurized water drives the rotation of two internal flat-fan nozzles, which clean off the screen. The natural tendency for trash and debris to be drawn onto the screen by the pump's suction is counteracted by the internal washing mechanism. The placement, size, and orientation of the nozzles are designed to maximize the cleaning capability for the amount of water used.

## How it works

Munro Self-Cleaning PVC Strainers work by taking a small amount of the pressurized water generated by the pump and supplying this back to the strainer through a return line. The pressurized water drives the rotation of two internal flat-fan nozzles, which clean off any debris that may accumulate on the screen. The natural tendency for trash and debris to be drawn onto the screen by the pump's suction is counteracted by the internal washing mechanism. The placement, size, and orientation of the nozzles are designed to maximize the cleaning capability for the amount of water used. Munro Self-Cleaning PVC Strainers are easily disassembled for cleaning and maintenance.