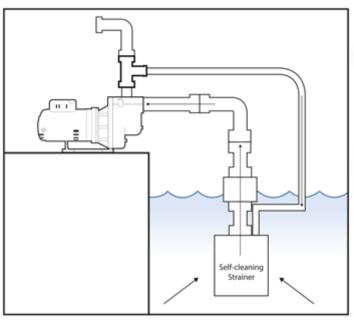

## **Munro Self-Cleaning PVC Basket Strainers**

The self-cleaning strainers function by taking a small amount of the pressurized water generated by the pump and supplying this back to the strainer through a return line. The pressurized water drives the rotation of two internal flat-fan nozzles, which clean off the screen. The natural tendency for trash and debris to be drawn onto the screen by the pump's suction is counteracted by the internal washing mechanism. The placement, size, and orientation of the nozzles are designed to maximize the cleaning capability for the amount of water used.

## How it works

Munro Self-Cleaning PVC Strainers work by taking a small amount of the pressurized water generated by the pump and supplying this back to the strainer through a return line. The pressurized water drives the rotation of two internal flat-fan nozzles, which clean off any debris that may accumulate on the screen. The natural tendency for trash and debris to be drawn onto the screen by the pump's suction is counteracted by the internal washing mechanism. The placement, size, and orientation of the nozzles are designed to maximize the cleaning capability for the amount of water used. Munro Self-Cleaning PVC Strainers are easily disassembled for cleaning and maintenance.