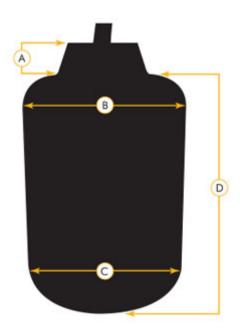

## **Dimensions**

| Α   | В     | С      | D     |
|-----|-------|--------|-------|
| .5" | 2.75" | 2.625" | 3.95" |