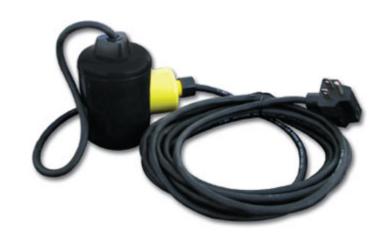

## Munro FloatControl

The Munro FloatControl is a direct acting, in-line control system for automatically controlling 1/2 HP and smaller pump motors; or used in conjunction with a pump start relay, to accommodate larger HP motors.

The FloatControl can easily be adjusted to various pump up/ down cycles by shortening or lengthening the cord length at the pivot point. The FloatControl is also omni-directional; the pumping differential is maintained in any horizontal position.

## **TECHNICAL DATA:**

- 13Amp @ 120/240VAC with 16AWG cord
- Max Operating Tempature: 140 F
- Protection Grade: IP68
- Float approved for drinking water application

| • |   | • |   | • | • |   |   | FCO246  |
|---|---|---|---|---|---|---|---|---------|
| • |   | • |   | • |   | • |   | FCO247  |
| • |   | • |   | • |   |   | • | FCO248  |
|   | • | • |   | • | • |   |   | FCO1246 |
|   | • | • |   | • |   | • |   | FCO1247 |
|   | • | • |   | • |   |   | • | FCO1248 |
| • |   | • | • |   | • |   |   | FCO256  |
| • |   | • | • |   |   | • |   | FCO257  |
| • |   |   | • |   | • |   |   | FCO356  |