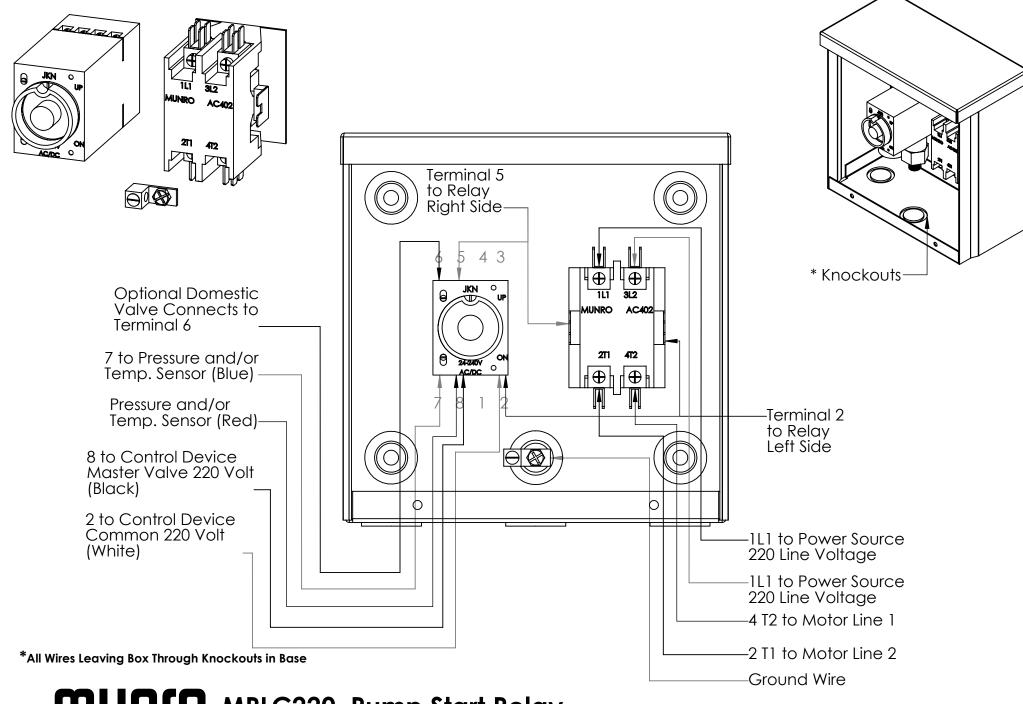

#### **SmartBox - Standard**

- A great option for pump start and pump protection in one, the Munro Smart-Box includes a preset pressure sensor that alerts the control system of potential pump damage due to loss of prime or run-dry. All external devices are powered at reduced 24 volts. Low risk of line voltage harming people or pets.
- Works with any residential turf irrigation pump - available in 24v, 110v, 220v coils
- Color-coded wiring makes hook up a breeze
- UL listed relay and enclosure safe and reliable

#### Construction

- Dimensions 8"x8"x4"
- Quick connect terminals
- UL listed relay
- NEMA 3R UL listed enclosure approved for outdoor use, available in stainless steel or powder coated blue or grey

### **Specifications**

- Sianal Voltage: 220V
- Electrical Rating: 120V-24FLA, 240V-28FLA
- Largest Motor: 120V-2HP, 240V-5HP
- Short Circuit Rating: 120V-5KA, 240V-5KA
- Hertz: 60
- Line Voltage: 220
- Phase: 1