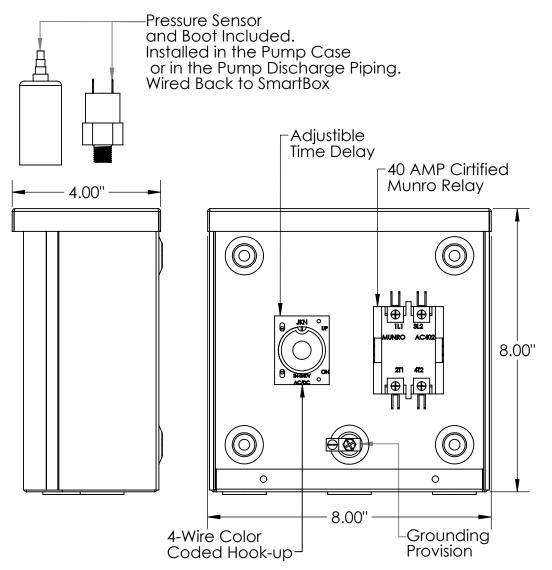

#### **SmartBox - Standard**

- A great option for pump start and pump protection in one, the Munro Smart-Box includes a preset pressure sensor that alerts the control system of potential pump damage due to loss of prime or run-dry. All external devices are powered at reduced 24 volts. Low risk of line voltage harming people or pets.
- Works with any residential turf irrigation pump - available in 24v, 110v, 220v coils
- Color-coded wiring makes hook up a breeze
- UL listed relay and enclosure safe and reliable

#### Construction

- Dimensions 8"x8"x4"
- Quick connect terminals
- UL listed relay
- NEMA 3R UL listed enclosure approved for outdoor use, available in stainless steel or powder coated blue or grey

### **Specifications**

- Sianal Voltage: 220V
- Electrical Rating: 120V-24FLA, 240V-28FLA
- Largest Motor: 120V-2HP, 240V-5HP
- Short Circuit Rating: 120V-5KA, 240V-5KA
- Hertz: 60
- Line Voltage: 220
- Phase: 1